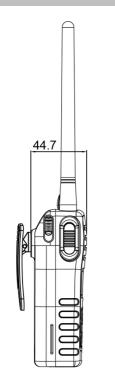

#### • TECHNICAL SPECIFICATIONS

| - Frequency Range:         | 156.000~161.450 MHz (TX)                         |
|----------------------------|--------------------------------------------------|
|                            | 156.000~163.425 MHz (RX)                         |
| - Operating Channels:      | 33 channels (default)                            |
| - Operating Hours:         | ≥8 hours (TX10%, RX10%, Standby80%)              |
| - Output Power:            | High 3.0 W / Low 1.0 W                           |
| BATTERY REQUIREMENTS       |                                                  |
| - Storage Life for NBT800: | Max 4 years on board                             |
|                            | (plus one year of shelf time)                    |
| • STORAGE TEMP:            | -40°C~+70°C                                      |
| SIZE & WEIGHT              |                                                  |
| - Size:                    | 277.5 (H)×60.8 (W)×44.7 (D) mm                   |
| - Weight:                  | 250g (Transceiver + Antenna + Emergency Battery) |

## SIZE DIMENSION