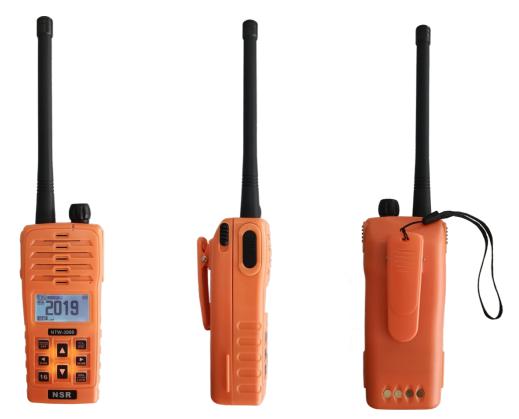

# **TWO-WAY VHF RADIO**

NSR's new generation of two-way VHF radio:

- Watertight design
- Either primary battery or secondary battery is available
- 4-digit channels available
- External MIC/Speaker can be attached

**NTW-3000** 

- Designed to meet GMDSS requirements related to performance standards for survival craft two-way VHF radio telephone apparatus, such as IMO MSC.515 (105), IMO MSC.1/Circ.1460/Rev.5 and IEC 61097-12.
- Compact, lightweight and rugged construction.
- Full marine-use VHF channels can be available.

### • STANDARD

| - Transceiver & Antenna | NTW-3000  | 1 set |
|-------------------------|-----------|-------|
| - Emergency Battery     | NBT800    | 1 pc  |
| - Belt Clip             |           | 1 pc  |
| - Wrist Rope            |           | 1 pc  |
| - Rechargeable Battery  | NBT800C   | 1 pc  |
| - Battery Charger       | NBT800CU  | 1 pc  |
| - AC/DC Adaptor         | NBT200CUA | 1 pc  |