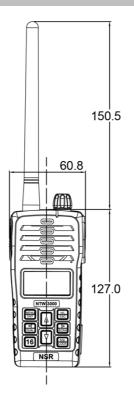

#### • TECHNICAL SPECIFICATIONS

| - Frequency Range:         | 156.000~161.450 MHz (TX)                         |
|----------------------------|--------------------------------------------------|
|                            | 156.000~163.425 MHz (RX)                         |
| - Operating Channels:      | 33 channels (default)                            |
| - Operating Hours:         | ≥8 hours (TX10%, RX10%, Standby80%)              |
| - Output Power:            | High 3.0 W / Low 1.0 W                           |
| BATTERY REQUIREMENTS       |                                                  |
| - Storage Life for NBT800: | Max 4 years on board                             |
|                            | (plus one year of shelf time)                    |
| • STORAGE TEMP:            | -40°C~+70°C                                      |
| SIZE & WEIGHT              |                                                  |
| - Size:                    | 277.5 (H)×60.8 (W)×44.7 (D) mm                   |
| - Weight:                  | 250g (Transceiver + Antenna + Emergency Battery) |

## SIZE DIMENSION